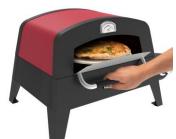

## CPO-401 PORTABLE PROPANE PIZZA OVEN

Portable pizza perfection right in your own backyard!

- PIZZA STONE: Features a 13" cordierite pizza stone.
- **PROPANE POWERED:** 15,000 BTU stainless steel burner heats the stone from below for even and fast heating.
- DUAL-HINGED LID: Lift the lid up for easy cleaning access. Flip the front door down when adding and removing pizzas.
- DOUBLE-WALLED LID: Allows for maximum heat retention
  and faster cook times
  - Reaches temperatures of **750° F** and above
  - Cook pizzas in 4-6 minutes
- EASY TO USE: Integrated temperature gauge with "PIZZA" zone pinpoints the perfect temperature for cooking pizzas. Piezo ignition for easy and reliable start up
- Product weight: 30 lbs.