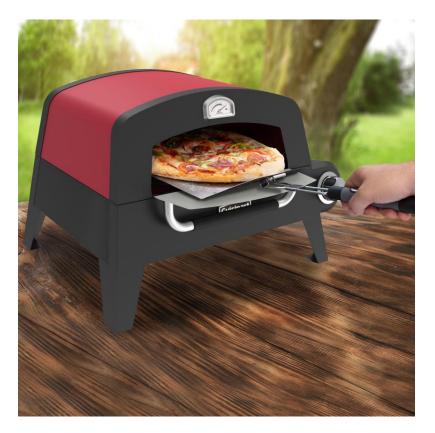

## CPO-401 PORTABLE PROPANE PIZZA OVEN

Portable pizza perfection right in your own backyard!

- PIZZA STONE: Features a 13" cordierite pizza stone.
- **PROPANE POWERED:** 15,000 BTU stainless steel burner heats the stone from below for even and fast heating.
- DUAL-HINGED LID: Lift the lid up for easy cleaning access. Flip the front door down when adding and removing pizzas.
- DOUBLE-WALLED LID: Allows for maximum heat retention
  and faster cook times
  - Reaches temperatures of **750° F** and above
  - Cook pizzas in 4-6 minutes
- EASY TO USE: Integrated temperature gauge with "PIZZA" zone pinpoints the perfect temperature for cooking pizzas. Piezo ignition for easy and reliable start up
- Product weight: 30 lbs.