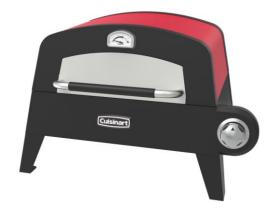

## CPO-401 PORTABLE PROPANE PIZZA OVEN

Portable pizza perfection right in your own backyard!

- PIZZA STONE: Features a 13" cordierite pizza stone.
- **PROPANE POWERED:** 15,000 BTU stainless steel burner heats the stone from below for even and fast heating.
- DUAL-HINGED LID: Lift the lid up for easy cleaning access. Flip the front door down when adding and removing pizzas.
- DOUBLE-WALLED LID: Allows for maximum heat retention
  and faster cook times
  - Reaches temperatures of **750° F** and above
  - Cook pizzas in 4-6 minutes
- EASY TO USE: Integrated temperature gauge with "PIZZA" zone pinpoints the perfect temperature for cooking pizzas. Piezo ignition for easy and reliable start up
- Product weight: 30 lbs.